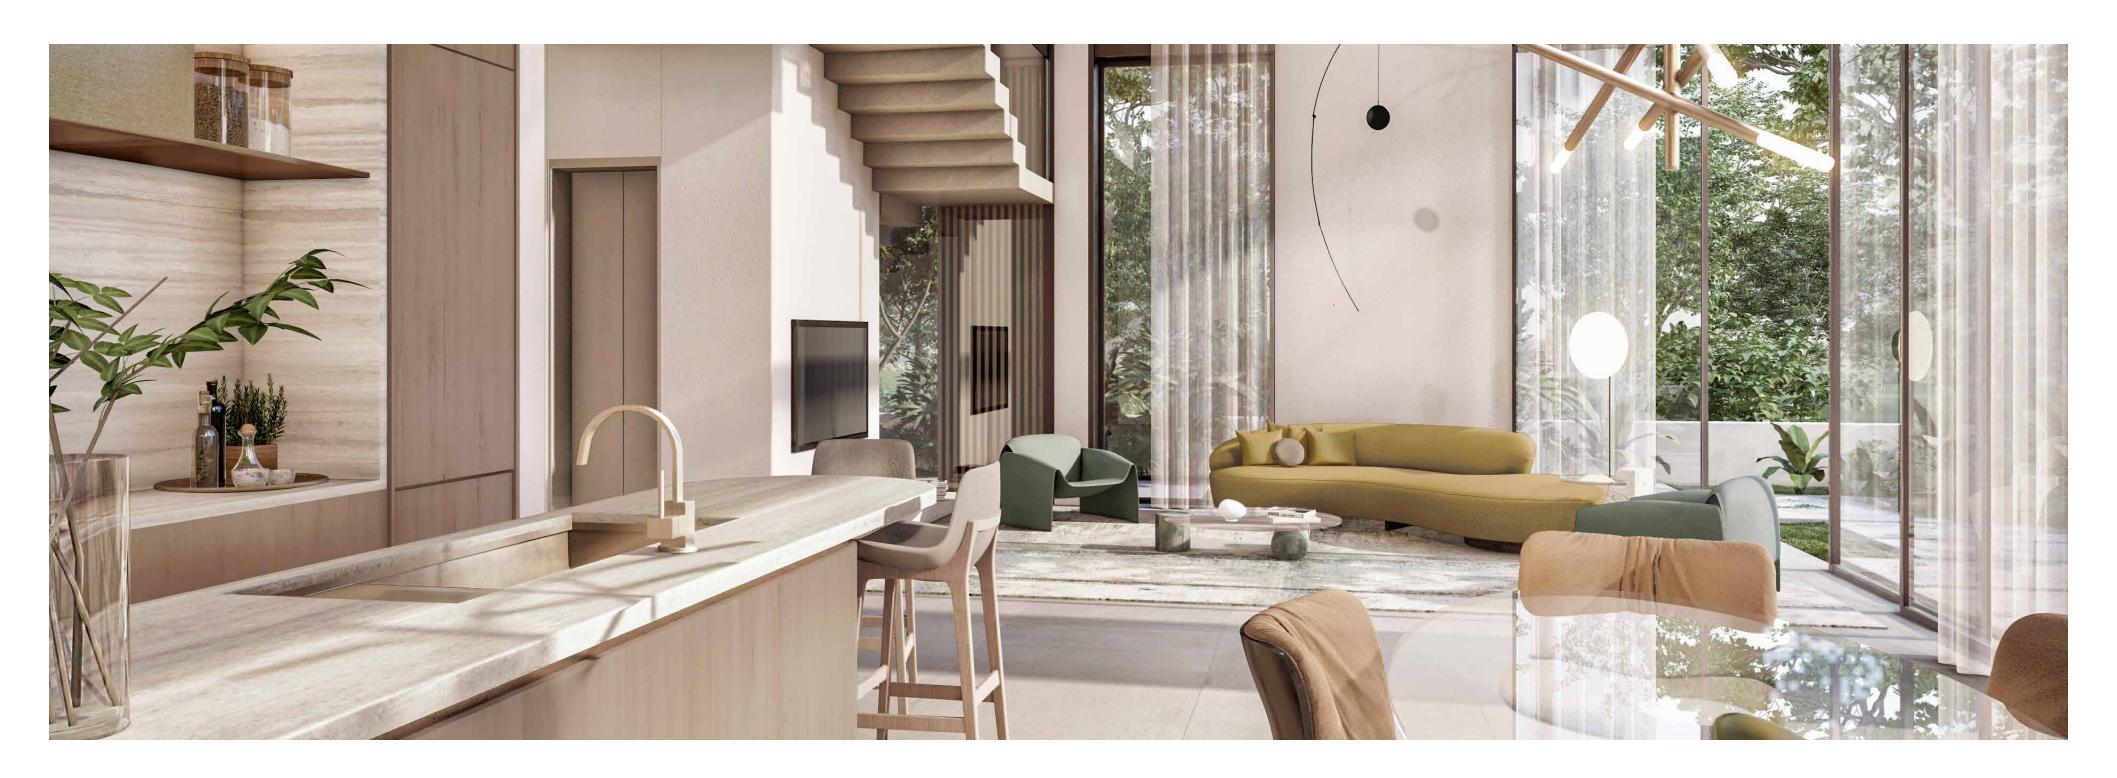

# 5 BEDROOM WITH FAMILY LIVING ROOM

A pitched, elegant smoke-grey roof sits atop the villa's sleek and contemporary light beige base, with broad, second-floor balconies overlooking the garden and the street. Inside, double height ceilings stretch over a spacious living room that serves as the centerpiece to the villa's comfortable open-plan design, with ensuite bathrooms inside all of the villa's five bedrooms.

### COMFORTABLE | STRIKING | DETAILED

MEDIUM

VILLAS

Innovative design optimises space for comfortable and expansive areas throughout the home. Each façade opens up to the garden, with massive glazed windows in the double height living and dining area connecting the villa's interior with its lush surroundings. Upstairs, the master bedroom leads to a spacious terrace, offering sprawling views of the garden.