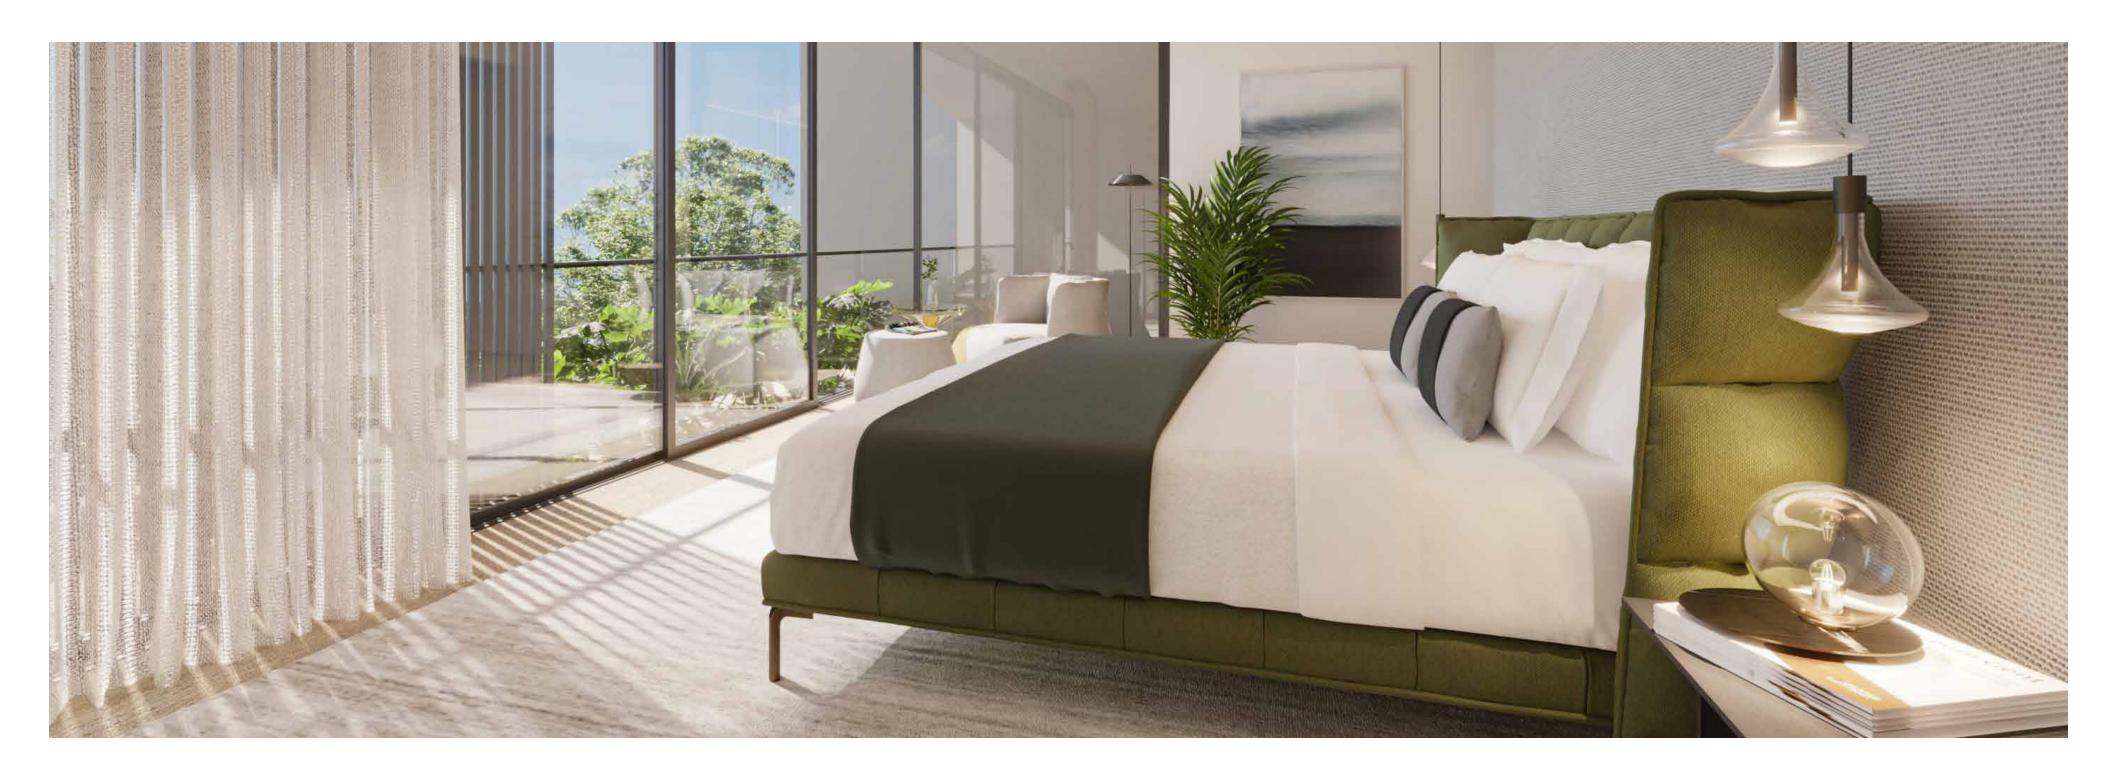

# 5 BEDROOM WITH FAMILY LIVING ROOM

A pitched, elegant smoke-grey roof sits atop the villa's sleek and contemporary light beige base, with broad, second-floor balconies overlooking the garden and the street. Inside, double height ceilings stretch over a spacious living room that serves as the centerpiece to the villa's comfortable open-plan design, with ensuite bathrooms inside all of the villa's five bedrooms.

### MINIMAL | MODERN | STYLISH

BEDROOM WITH FAMILY LIVING ROOM

The villas are designed in a contemporary architectural style utilising clean, minimal contours to achieve a modern aesthetic. Various light-toned materials used for the façade give way to a bright interior, with double height ceilings over the dining area allowing ample natural light into the space. To create more area for the balcony, the design incorporates a recessed second floor towards the street.

### BRIGHT | CONTEMPORARY | AIRY

BEDROOM WITH FAMILY LIVING ROOM

Clean, contemporary contours shape the façade of the townhouse, with an elegant smoke grey pitched roof creating double height ceilings within the townhouse's interior. Rich in natural light, the living and dining areas open onto lush garden spaces, with a recessed second floor on both the back and front of the home, allowing for extensive balcony space.