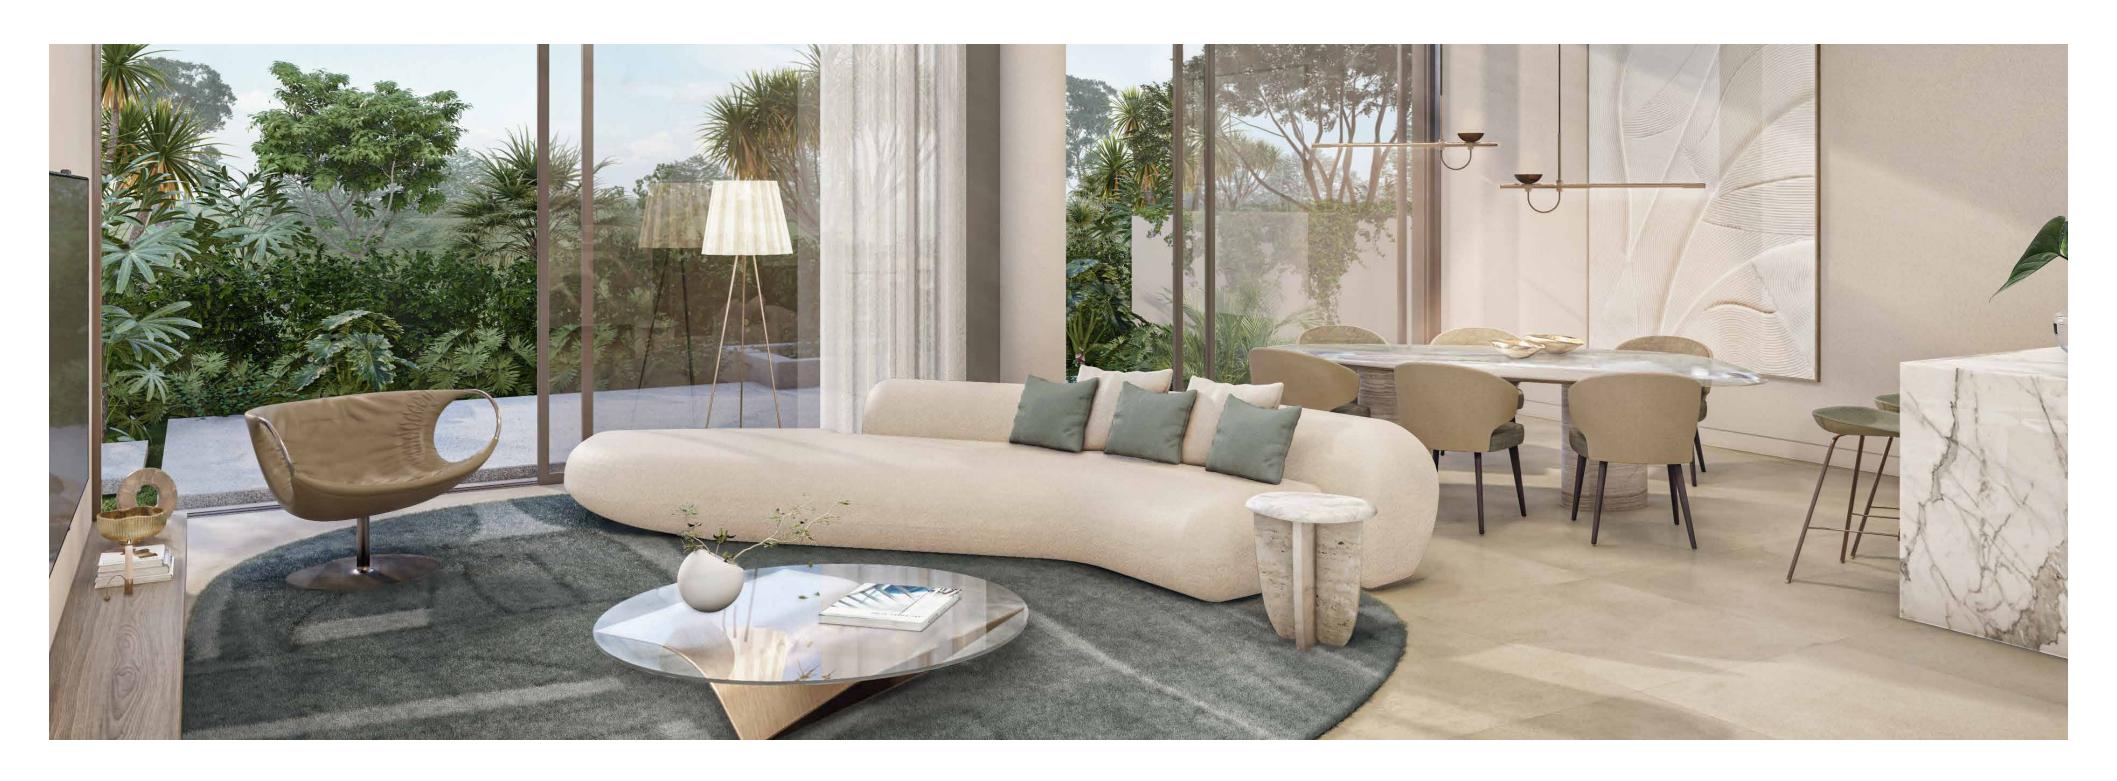

### SPACIOUS | CAPTIVATING | PRESTIGIOUS

Honeycomb tones and brushed bronze details line the villa's dynamic exterior, leading into a luxurious living and dining space with high ceilings and three flowing, landscaped balconies. The well laid out bedrooms all offer elegant ensuite bathrooms.

### COMFORTABLE | STRIKING | DETAILED

MEDIUM

VILLAS

Innovative design optimises space for comfortable and expansive areas throughout the home. Each façade opens up to the garden, with massive glazed windows in the double height living and dining area connecting the villa's interior with its lush surroundings. Upstairs, the master bedroom leads to a spacious terrace, offering sprawling views of the garden.