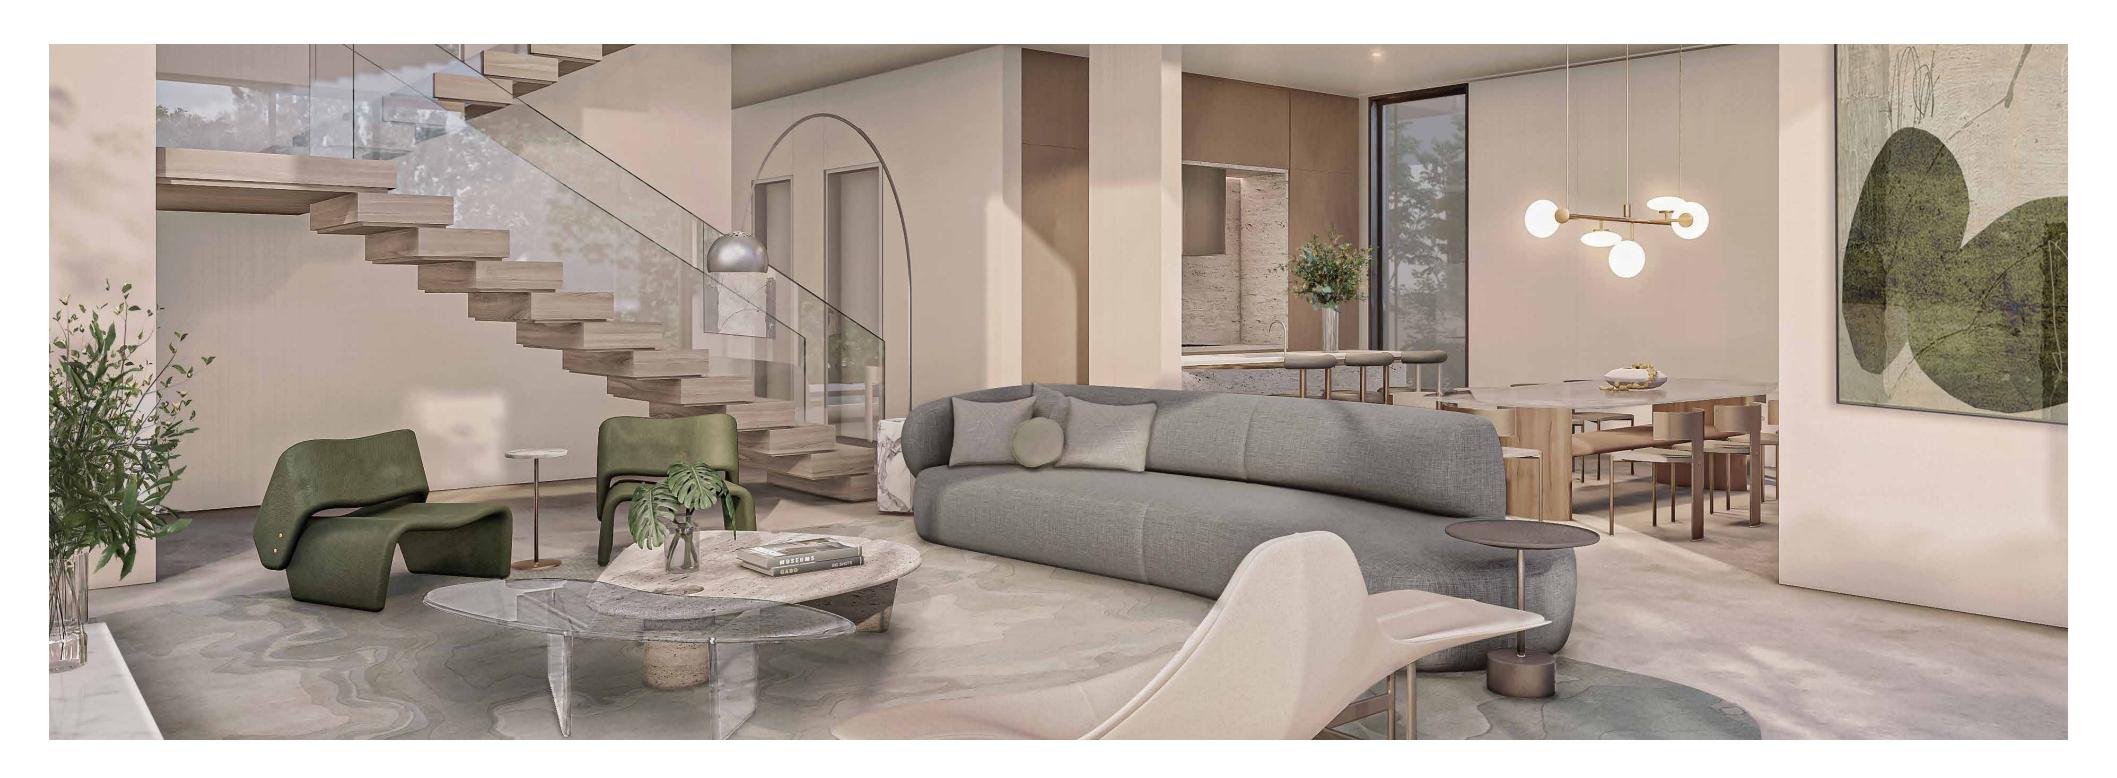

# 5 BEDROOM WITH FAMILY LIVING ROOM

A pitched, elegant smoke-grey roof sits atop the villa's sleek and contemporary light beige base, with broad, second-floor balconies overlooking the garden and the street. Inside, double height ceilings stretch over a spacious living room that serves as the centerpiece to the villa's comfortable open-plan design, with ensuite bathrooms inside all of the villa's five bedrooms.