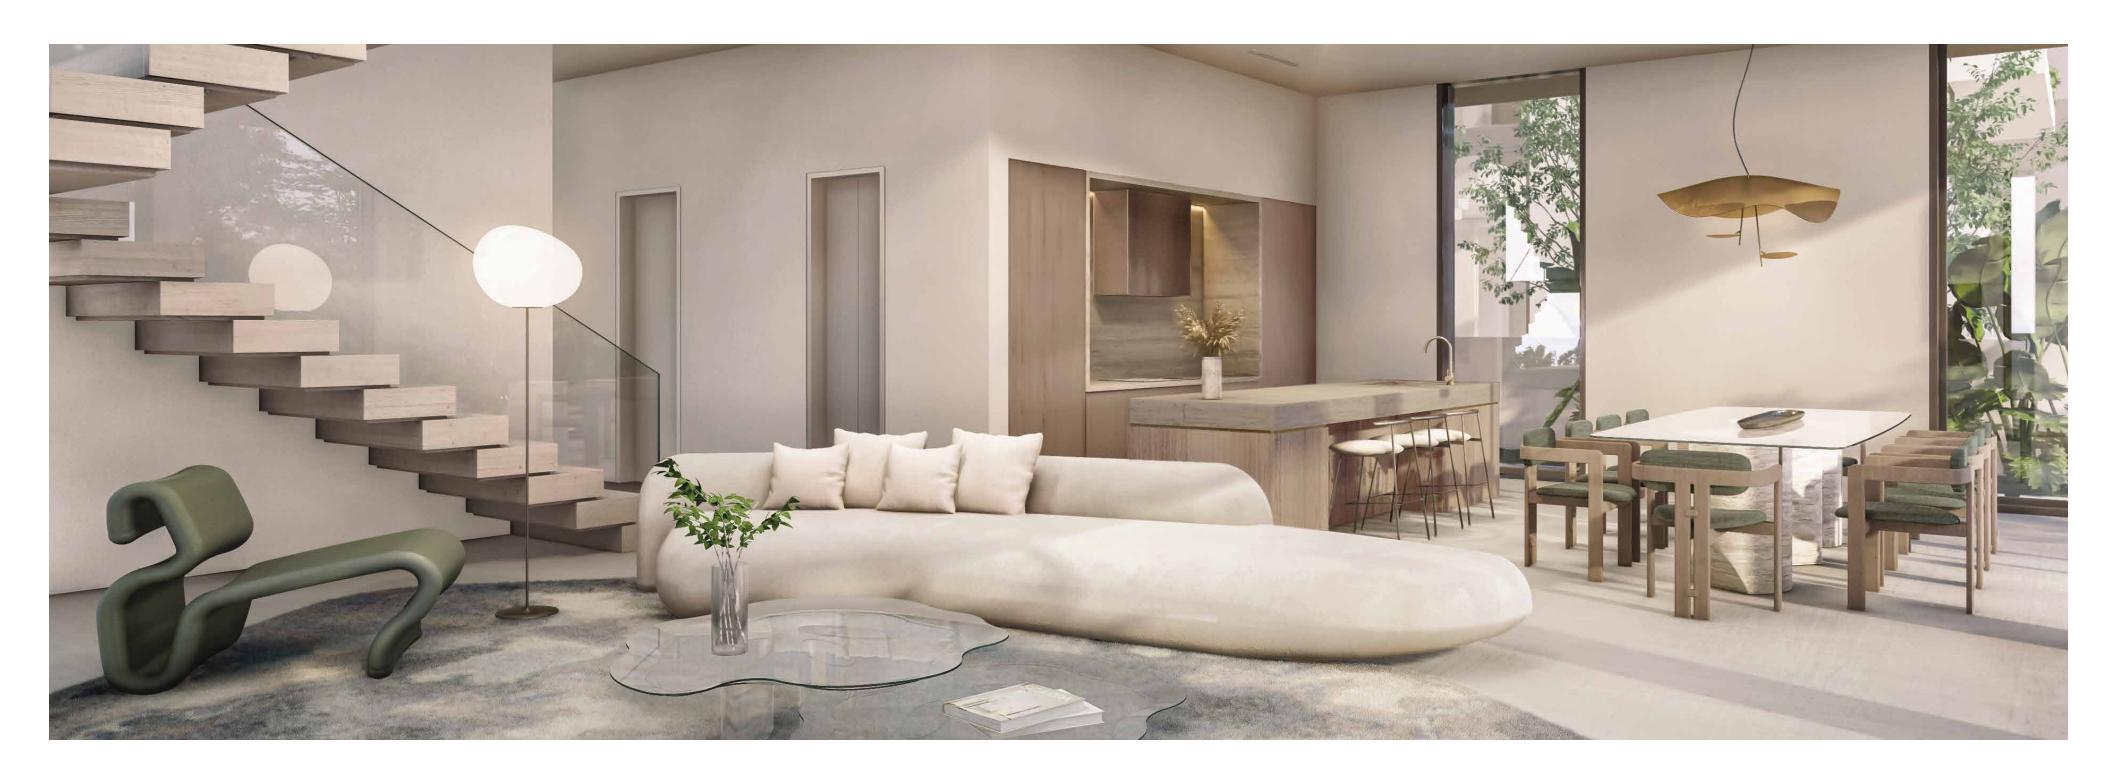

### COMFORTABLE | STRIKING | DETAILED

MEDIUM

VILLAS

Innovative design optimises space for comfortable and expansive areas throughout the home. Each façade opens up to the garden, with massive glazed windows in the double height living and dining area connecting the villa's interior with its lush surroundings. Upstairs, the master bedroom leads to a spacious terrace, offering sprawling views of the garden.